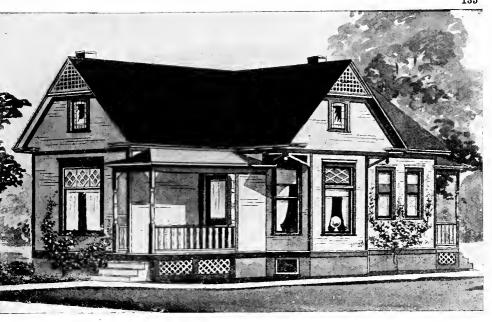

### Design No. 2002

Floor Plan

Size: Width, 18 feet; length, 39 feet, exclusive of porehes

Blue prints consist of foundation plan; roof plan; fioor plan; front, rear, two side elevations; wall sections and all necessary interior details. Specifications consist of about fifteen pages of typewritten matter.

Full and complete working plans and specifications of this house will be furnished for \$5.00. Cost of this house is from about \$850.00 to about \$1.000.00, according to the locality in which it is built.